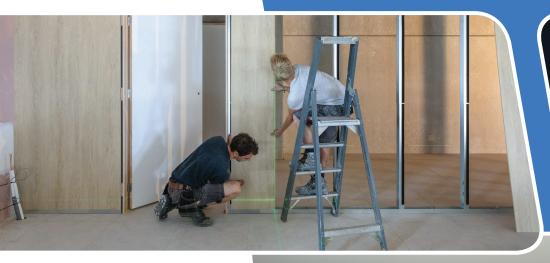

# **Clicwall** Easy and Quick Installation:

Clicwall is designed with a **click-together** mechanism, allowing it to be easily and quickly **installed** without the need for any special tools. **This can save** both time and money during the installation process.