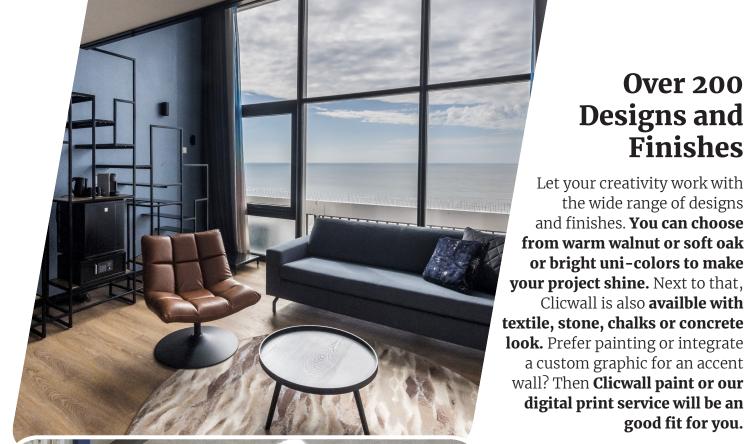

## **Environmentally** Friendly

**Over 200** 

**Finishes** 

good fit for you.

**Designs and** 

the wide range of designs

Clicwall is made from 100% recovered wood, and its production process aims to minimize waste and energy usage. But the circle does not stop there. Clicwall can also be re-used or recycled after usage.