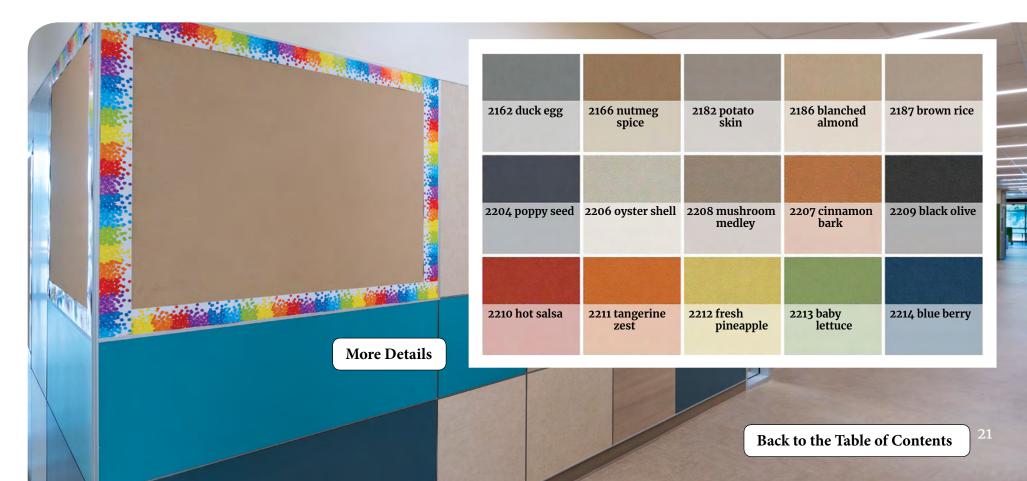

#### Acoustical

**Reducing unwanted noise in interior** environments can contribute to many desired effects: enhanced learning in classrooms, better productivity in offices, more intelligible speech in group and conference settings, and less distractive noise in large open areas. PSI Acoustic Panels provide the perfect blend of exceptional value, aesthetics and performance to meet all of these objectives. Created for compatibility with our complete line of PSI molding systems, our Acoustic Panels are the solution that delivers all the practicalities you need with the tailored elegance you expect from the leaders in commercial wall panel systems.