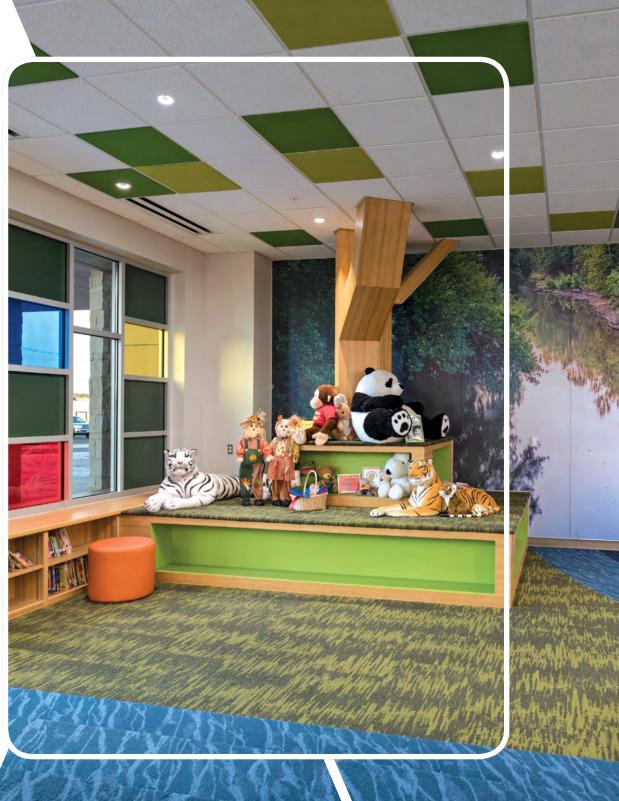

### Education

More Details

**PSI is a trusted partner for high-quality educational facilities from K-12 to postgraduate**, allowing for a high degree of comfort, safety, aesthetics, and ease of maintenance while staying cost-efficient.

K-12 schools, colleges, and universities can be assured their interior wall panels will stand up to the rough and tumble lives of their students for many successive years and provide a home in which students can thrive. Superintendents, Principles, Facility Managers, Architects, and Interior Designers trust PSI for high quality, beautiful and cost-efficient wall surface options.