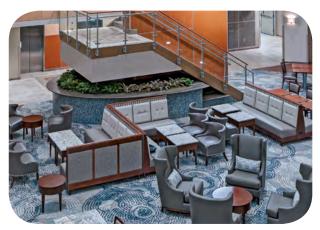

### **Commercial Spaces**

**More Details** 

By building clean, modern, and inviting environments, the PSI panel solutions offer options for commercial spaces that are appealing all while staying easy to maintain and cost-efficient.

#### Wall Panel Systems for **Commercial Environments**

dickerson

advancing nonprofits

All types of commercial spaces, including venues, office spaces, and all other commercial interiors benefit from the aesthetic and practical advantages PSI products have to offer. The high-quality panels can easily create corridors and separate rooms, as well as cover existing walls to modernize the environment and create a more inviting space for customers and a more comfortable workplace for those working inside.