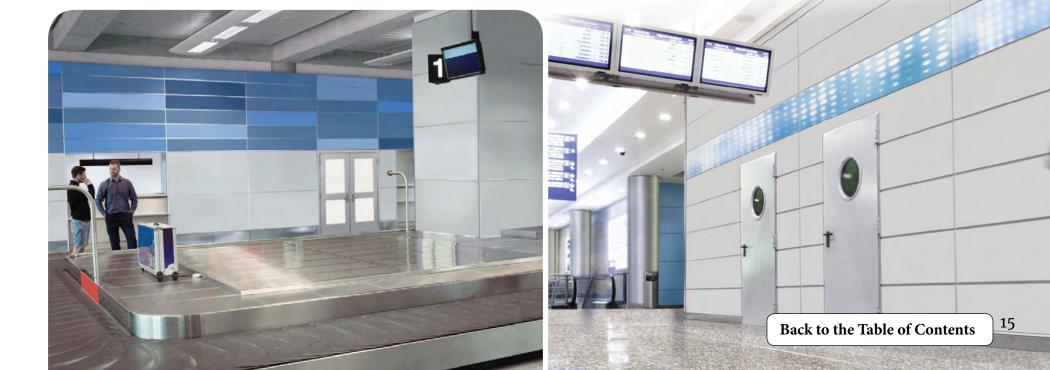

### Transportation

More Details

**PSI's Phenolic Wall Panels are an ideal choice for environments like public transportation terminals, airports, and waiting areas** requiring extra durability, impact resistance, and ease of maintenance.

# Wall Panel Systems for **Public Transport**

PSI Wall Panels offer a wide range of solutions for transportation venues such as bus stations, train stations, and airports. Combining **high-pressure laminate (HPL)** and **Compact laminate (Phenolic)** panels for extra durability makes it possible to create safe, inviting, durable and modernized environments. That unique proposition of joining HPL with compact laminate allows our clients to save without compromising on quality or durability. Future savings on maintenance and potential renovation when using other wall materials are also significant. Our compact laminate panels guarantee extreme durability in all crowded places – terminals, baggage claim areas, security checks, etc.