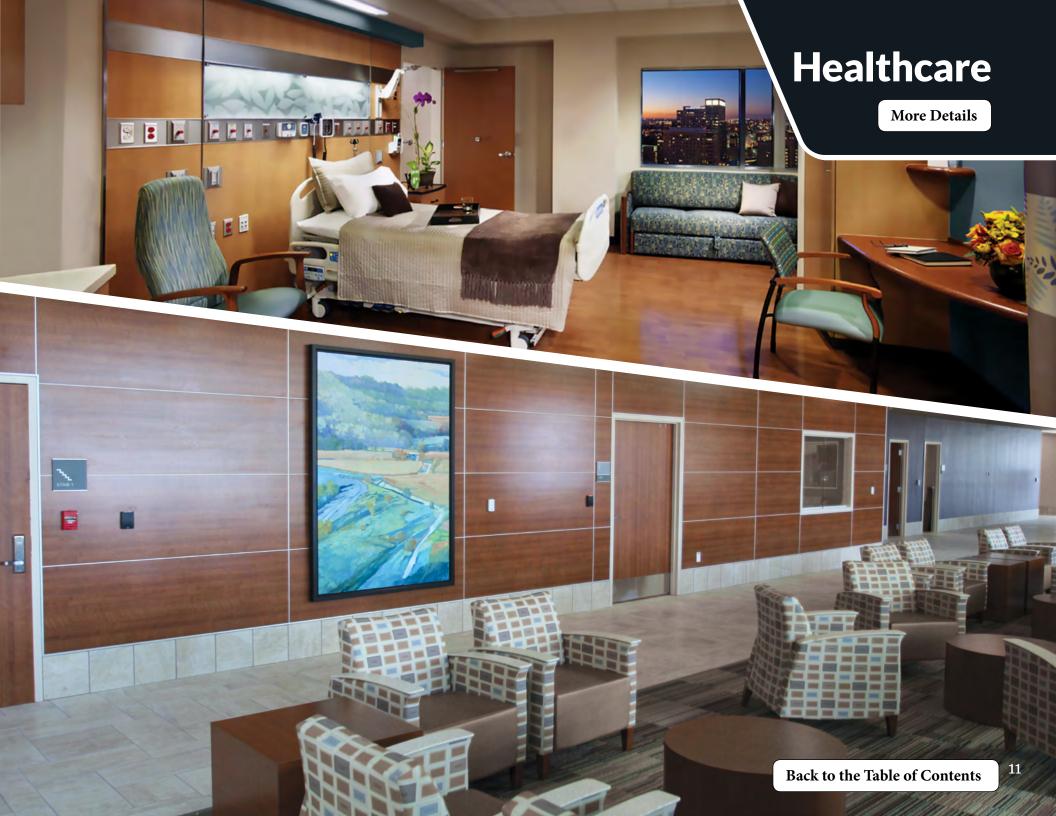

Back to the Table of Contents

9.

**More Details** 

3

•

.

Healthcare Design flexibility combined with durability and easy maintenance make PSI's Healthcare solutions a smart, cost efficient-choice for facility designers and building management professionals.

#### Wall Panels, Headwalls **Designed for Healthcare**

PSI's Healthcare products include millwork, wall panel systems, and headwall solutions. Each is designed to fit the evolving and growing demands of the healthcare industry. Design flexibility combined with durability and easy maintenance make PSI's Healthcare solutions a smart, cost-efficient choice for facility designers and building management professionals.