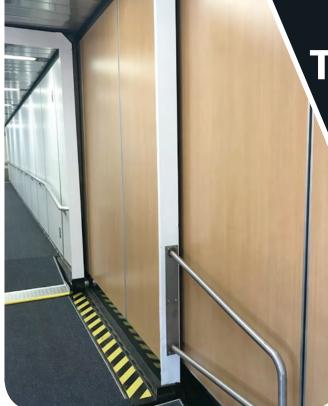

### Transportation

More Details

**PSI's Phenolic Wall Panels are an ideal choice for environments like public transportation terminals, airports, and waiting areas** requiring extra durability, impact resistance, and ease of maintenance.

# Wall Panel Systems for **Public Transport**

PSI Wall Panels offer a wide range of solutions for transportation venues such as bus stations, train stations, and airports. Combining **high-pressure laminate (HPL)** and **Compact laminate (Phenolic)** panels for extra durability makes it possible to create safe, inviting, durable and modernized environments. That unique proposition of joining HPL with compact laminate allows our clients to save without compromising on quality or durability. Future savings on maintenance and potential renovation when using other wall materials are also significant. Our compact laminate panels guarantee extreme durability in all crowded places – terminals, baggage claim areas, security checks, etc.