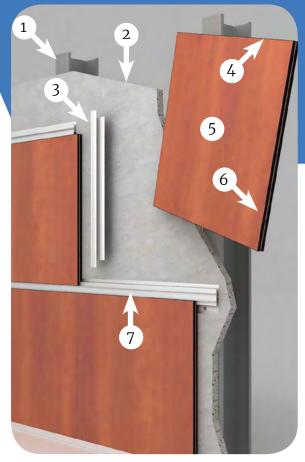

> **Alison C. Belliveau** CTE District Coordinator

- 1 Wall framing
- 2 Sub-wall surface (drywall, or existing block, tile or brick)
- 3 Vertical divider molding
- 4 Panels edgebanded with either .5mm or 3mm edgebanding
- 5 Typical 7/16" thick panel
- 6 Panels kerfed to engage into moldings
- 7 Horizontal divider molding