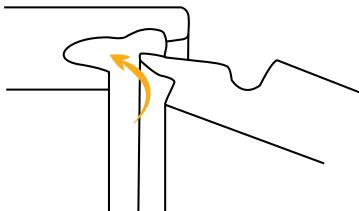

# Innovative tongue and groove technology makes installation 5x faster!

Each ClicWall<sup>®</sup> panel has a tongue on one lengthwise edge and a groove on the other. The tongue and groove profiles allow panels to be assembled by either angling or snapping them together.

The panels are installed by an angular rotation movement (VET). The profile of the two short edges is squared as the panels are placed from floor to ceiling. The installation of the panels is five times faster than traditional systems such as plasterboard since it eliminates drying time. It is an all-in-one system so there is no need for plaster or paint which also makes for a clean, quiet and dust free installation.