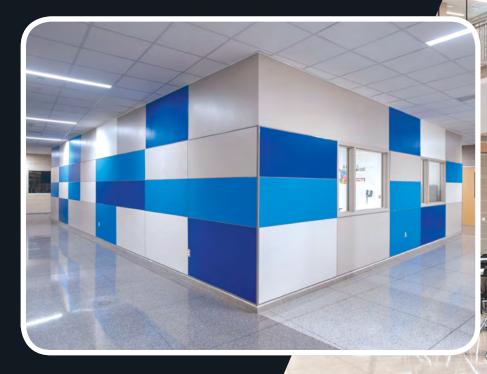

### **Commercial Spaces**

**More Details** 

By building clean, modern, and inviting environments, the PSI panel solutions offer options for commercial spaces that are appealing all while staying easy to maintain and cost-efficient.

#### Wall Panel Systems for **Commercial Environments**

dickerson

advancing nonprofits

All types of commercial spaces, including venues, office spaces, and all other commercial interiors benefit from the aesthetic and practical advantages PSI products have to offer. The high-quality panels can easily create corridors and separate rooms, as well as cover existing walls to modernize the environment and create a more inviting space for customers and a more comfortable workplace for those working inside.