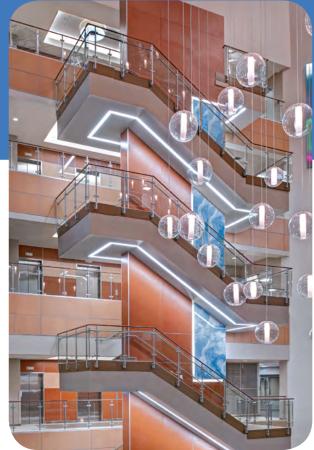

#### PSI WALL PANEL SYSTEMS

**PSI Wall Panel Systems are engineered, pre-finished modular wall surfacing products comprised of precision fit panels, moldings and trims.** PSI Wall Panels can help define any interior space.

#### Design Flexibility

Multiple surfacing materials and moldings can be brought together on a wall, providing a wide range of design and performance options.

- Mix and match different surface materials, patterns, and panel sizes.
- Choose from a wide range of molding options to create visual interest.
- Custom solutions available.

### Performance

**PSI Wall Panels can perform, no matter the location.** Our panel options can deliver:

- Durable surfaces for high traffic areas such as school or hospital corridors, airline terminals and public gathering spaces.
- Surfaces to write on, communicate with, and pin art work to.
- Surfaces that look great and command attention.

#### Value

Value is engineered into the PSI Wall Panel Systems. With more than 1,000 installations over the past 33 years, PSI Wall Panels have proven to endure and maintain their original, signature looks.