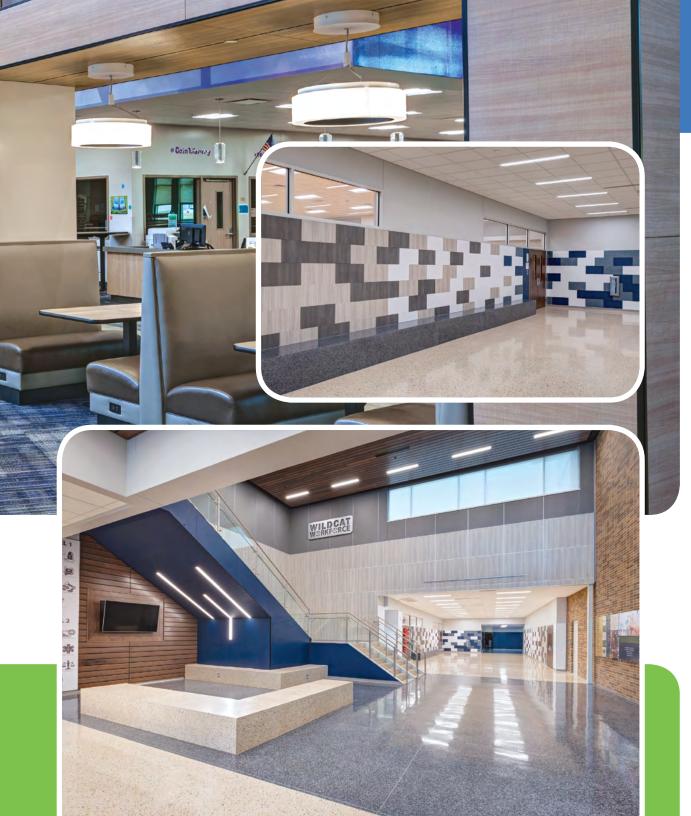

### Education

More Details

**PSI is a trusted partner for high-quality educational facilities from K-12 to postgraduate**, allowing for a high degree of comfort, safety, aesthetics, and ease of maintenance while staying cost-efficient.

K-12 schools, colleges, and universities can be assured their interior wall panels will stand up to the rough and tumble lives of their students for many successive years and provide a home in which students can thrive. Superintendents, Principles, Facility Managers, Architects, and Interior Designers trust PSI for high quality, beautiful and cost-efficient wall surface options.