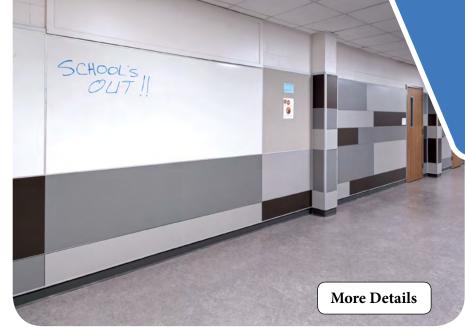

### **Marker Board and Tack Board**

- These working wall panels are an integral part of the wall, not hangon accessories.
- Marker Board surface is porcelain enameled steel making it magnetic, non-ghosting, easy to erase, and long lasting.
- Tackable panels are made using Forbo bulletin board, a selfhealing, cleanable, tack surface available in 15 color-thru colors.