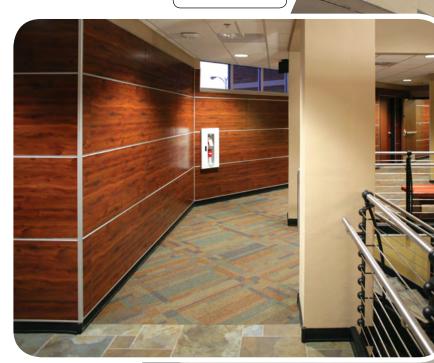

#### **Wood Veneers**

- Warm, elegant, and classically beautiful.
- Veneers meet the **highest A AA** architectural grades designation.
- Finished with a durable, clear, environmentally friendly UV coating in either a gloss or satin sheen. Custom stains are also available.
- All panels have finished wood edges to create a solid wood appearance.
- Wide variety of veneer options available, see the full offering at panelspec.com.

**More Details** 