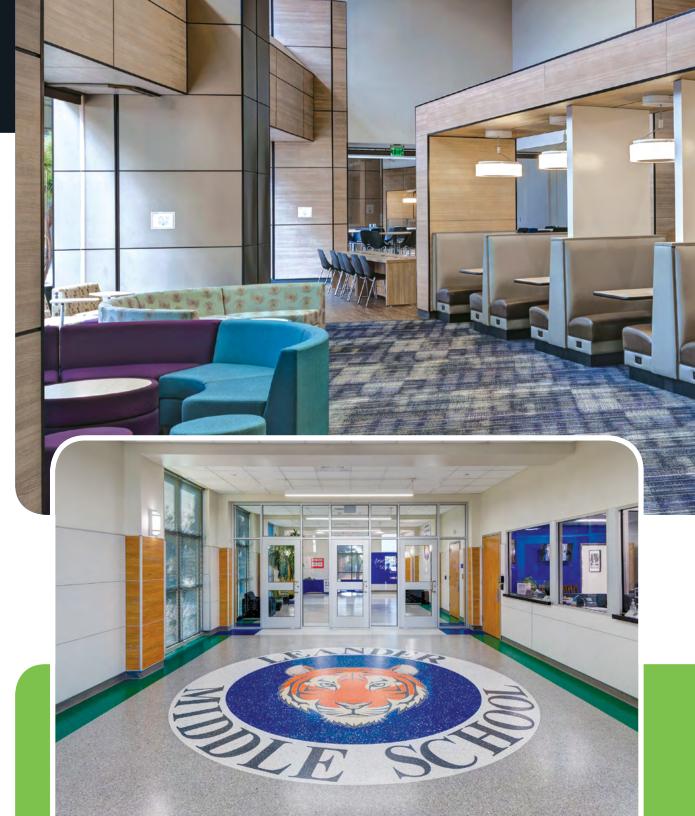

### Education

More Details

**PSI is a trusted partner for high-quality educational facilities from K-12 to postgraduate**, allowing for a high degree of comfort, safety, aesthetics, and ease of maintenance while staying cost-efficient.

K-12 schools, colleges, and universities can be assured their interior wall panels will stand up to the rough and tumble lives of their students for many successive years and provide a home in which students can thrive. Superintendents, Principles, Facility Managers, Architects, and Interior Designers trust PSI for high quality, beautiful and cost-efficient wall surface options.