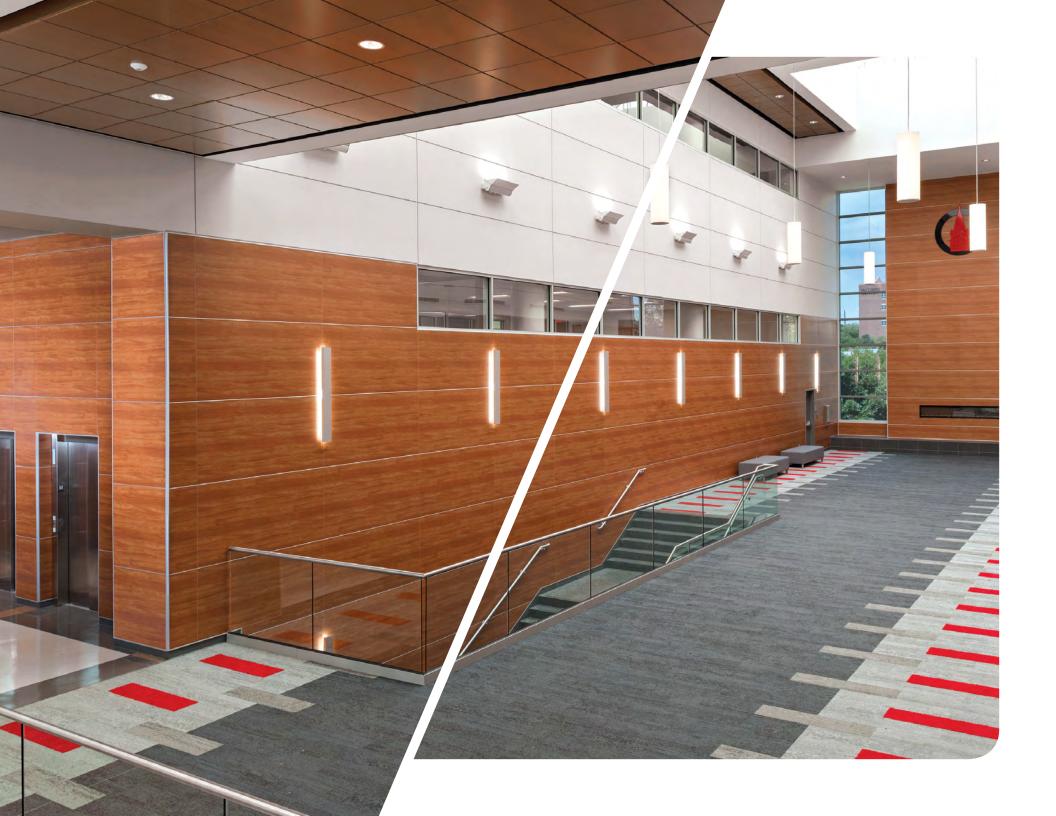

#### PSI WALL PANEL SYSTEMS

**PSI Wall Panel Systems are engineered, pre-finished modular wall surfacing products comprised of precision fit panels, moldings and trims.** PSI Wall Panels can help define any interior space.

#### Design Flexibility

Multiple surfacing materials and moldings can be brought together on a wall, providing a wide range of design and performance options.

- Mix and match different surface materials, patterns, and panel sizes.
- Choose from a wide range of molding options to create visual interest.
- Custom solutions available.

### Performance

**PSI Wall Panels can perform, no matter the location.** Our panel options can deliver:

- Durable surfaces for high traffic areas such as school or hospital corridors, airline terminals and public gathering spaces.
- Surfaces to write on, communicate with, and pin art work to.
- Surfaces that look great and command attention.