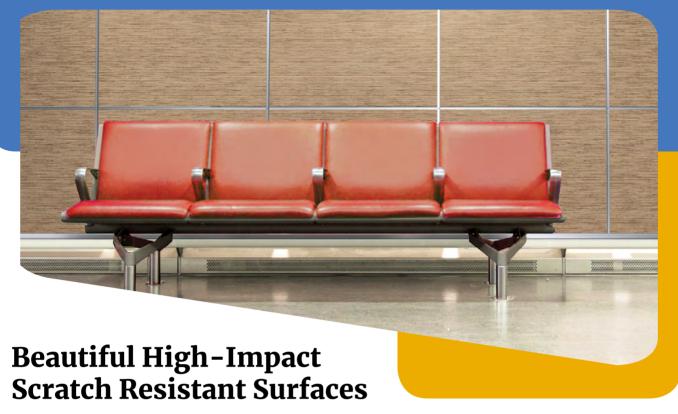

#### **Made Especially For High Traffic Areas**

PSI's Compact Laminate (Phenolic) Wall Panels add strength and stamina to beauty. In comparison to many other wall finishes, the unique composition of our Phenolic Wall Panels provides superior scratch,

impact, graffiti, and stain resistance, ease of maintenance and compliance with applicable **fire codes.** Additionally, the non-porous nature of Compact Laminate (Phenolic) panels minimizes moisture concerns.