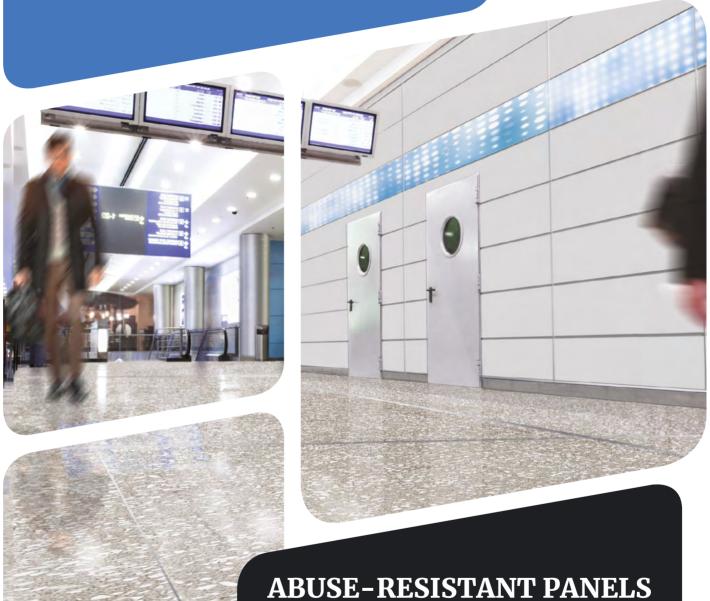

### COMPACT LAMINATE WALL PANELS SYSTEM

**ABUSE-RESISTANT PANELS** FOR HIGH-TRAFFIC AREAS

**OPTIMAL FUNCTION**SUSTAINABLE AESTHETICS
AND VALUE

As design professionals, you want to make sure the products you specify will bring your vision to life and bring longlasting value for your client. **Providing** both beauty and strength, PSI's Compact Laminate (Phenolic) Wall Panels are an ideal choice for environments requiring extra durability, impact resistance and ease of maintenance. Compatible with PSI's complete line of molding systems and a variety of wall panel types, Compact Laminate (Phenolic) Wall Panels enable you to address specific areas on the wall that require more performance without compromising a design solution that is beautiful to both the eye – and to your **budget.** Choosing PSI Phenolic Wall Panels affords you the flexibility to create spaces that meet all the practicalities your project needs with the tailored elegance you expect from the leader in commercial wall panel systems.

#### **Made Especially For High Traffic Areas**

PSI's Compact Laminate (Phenolic) Wall Panels add strength and stamina to beauty. In comparison to many other wall finishes, the unique composition of our Phenolic Wall Panels provides superior scratch,

impact, graffiti, and stain resistance, ease of maintenance and compliance with applicable **fire codes.** Additionally, the non-porous nature of Compact Laminate (Phenolic) panels minimizes moisture concerns.

# PSI'S Compact Laminate (Phenolic) Panels Are Ideally Specified For Interiors In:

- Public transportation terminals & waiting areas
- Hospital & clinic corridors
- Stadiums
- Concession areas
- Convention centers
- Restroom walls
- Areas surrounding drinking fountains