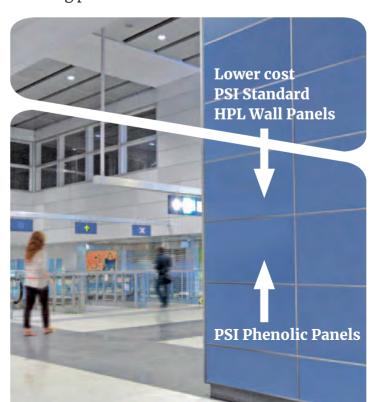

#### PSI: The Best Choice For Interior Compact Laminate Wall Panels

PSI offers an unique interior wall panel system that can combine a phenolic panel alongside a variety of panel types for a completely unified design solution. **PSI's** phenolic panels in tandem with our variety of premium and standard wall panel options gives you the freedom to provide your client with sensible design solutions

with the potential for significant costs savings. For example, figure 1 demonstrates how phenolic panels at lower high-impact elevations on the wall are visually no different than the lower cost standard HPL panels that clad the majority of the wall area - effectively increasing performance while decreasing the overall SF cost.