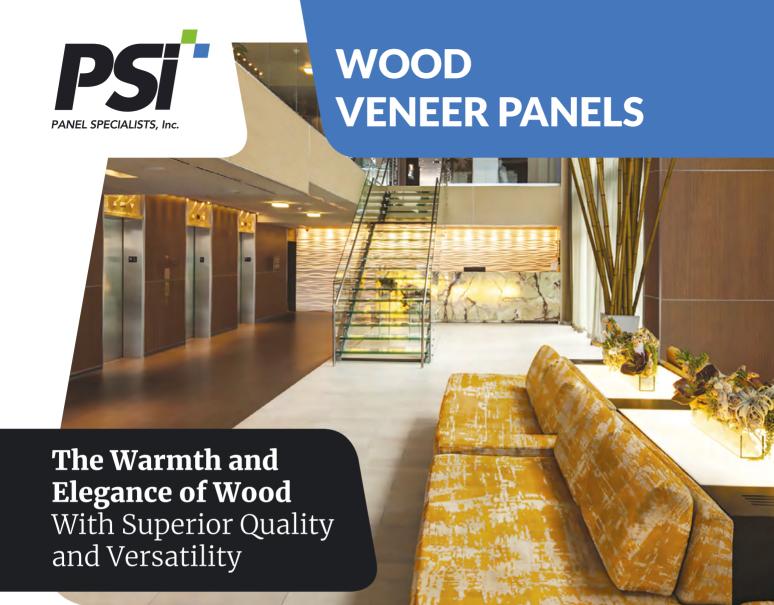

imeless and beautiful, wood veneer panels bring an added touch of warmth, elegance and style to any space. And when you choose PSI, you know you are making a choice that reflects quality, craftsmanship, and design. Whether in a corporate lobby, atrium, or upscale residential living complex, we can help create inviting spaces with the natural beauty of our wood veneer wall panels. Maximize the aesthetic quality and vision of your next project when you specify from the leader in commercial wall panel systems.

## RICH IN BEAUTY AND DESIGN

When you employ PSI Wood Veneer Panels as part of your solution, you're enriching the intrinsic value of each user experience with:

- **Carefully selected veneers** in both A and AA architectural grade distinctions
- Panel to panel joints, corners and edge trims are engineered into the system design for ease of specification, installation and lower cost compared to mill work
- Environmentally friendly UV coating adds durability - protecting your