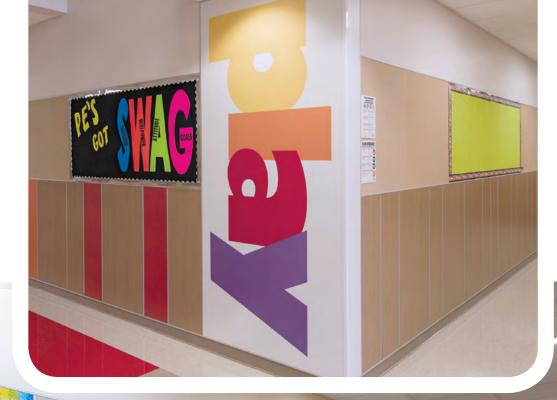

#### A Custom Look

The PSI Wall Panel System is engineered to be customizable. With numerous options in high pressure laminates, custom surfaces, trims and moldings, the system affords you a multitude of combinations to express your design concept. Additionally with the use of custom laminate surfaces, PSI allows you to incorporate mascots, school spirit, art or wayfinding throughout your facility.

#### **Working Walls**

PSI not only provides beautiful wall surfaces, but also features unique working surfaces designed to add functionality to any space. Specialty wall surfaces such as self-healing tackboard, and magnetic dry erase boards are perfect options for learning environments at any grade level, and fit neatly into our engineered system for a visually integrated wall design.