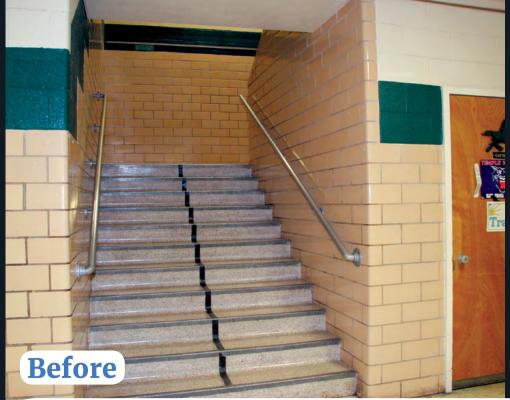

#### Easy Renovations

PSI is your perfect renovation partner. With no demolition required, you save time and money all while achieving a signature look, custom tailored to your space.

- No dust, debris and noxious contaminants in your facility
- No disposal costs
- Faster time to completion
- Minimal clean-up required
- Lower labor costs

### **PSI Wall Panel** Systems Can Easily Cover:

- Existing painted drywall Cinder block
- Tile
- Vinyl wall coverings
- Plaster walls
- Other, outdated, less-desirable products