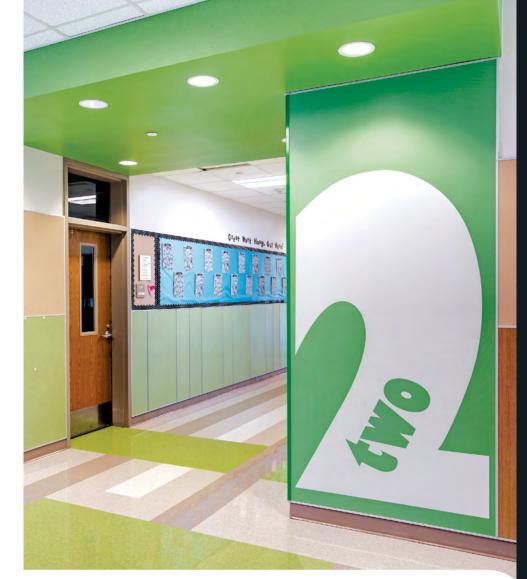

#### A Custom Look

The PSI Wall Panel System is engineered to be customizable. With numerous options in high pressure laminates, custom surfaces, trims and moldings, the system affords you a multitude of combinations to express your design concept. Additionally with the use of custom laminate surfaces, PSI allows you to incorporate mascots, school spirit, art or wayfinding throughout your facility.

#### You Can Now Breathe New Life Into a Variety of Areas Simply and Affordably:

• Corridors • Entryways • Classrooms • Cafeterias • Gymnasiums