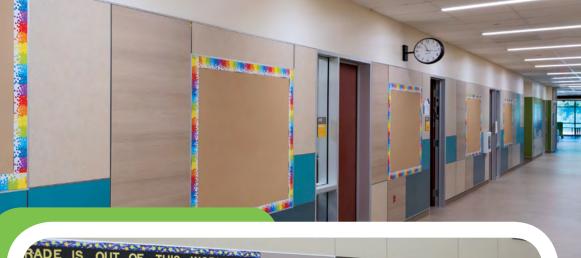

#### A Custom Look

The PSI Wall Panel System is engineered to be customizable. With numerous options in high pressure laminates, custom surfaces, trims and moldings, the system affords you a multitude of combinations to express your design concept. Additionally with the use of custom laminate surfaces, PSI allows you to incorporate mascots, school spirit, art or wayfinding throughout your facility.

#### **Working Walls**

PSI not only provides beautiful wall surfaces, but also features unique working surfaces designed to add functionality to any space. Specialty wall surfaces such as self-healing tackboard, and magnetic dry erase boards are perfect options for learning environments at any grade level, and fit neatly into our engineered system for a visually integrated wall design.

#### You Can Now Breathe New Life Into a Variety of Areas Simply and Affordably:

• Corridors • Entryways • Classrooms • Cafeterias • Gymnasiums