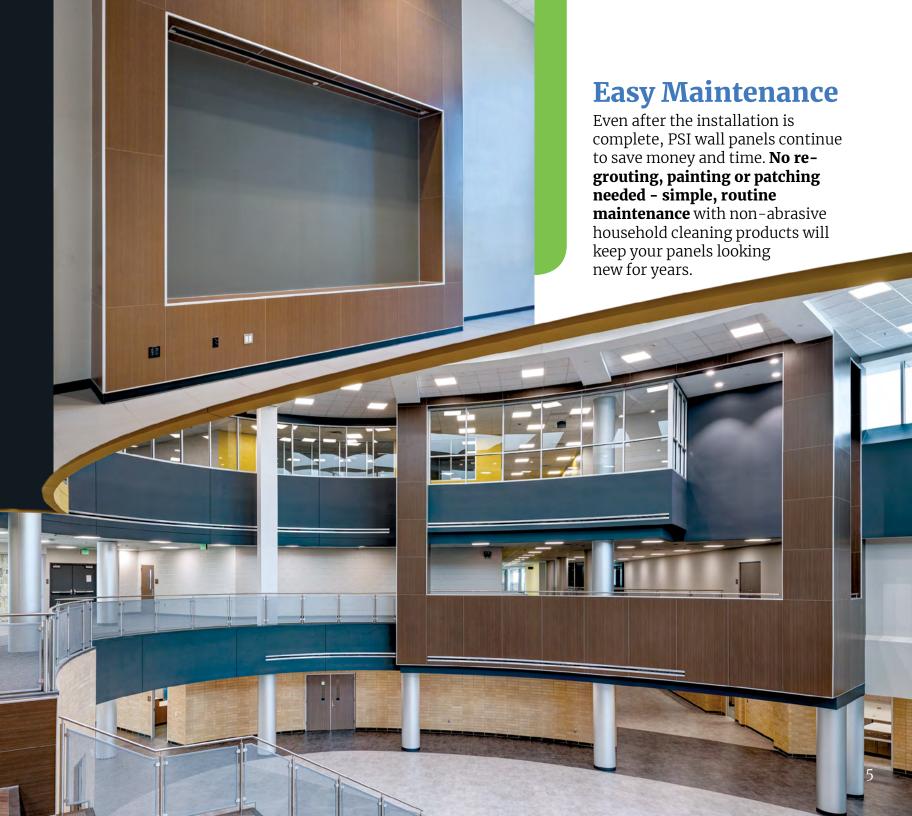

#### A Custom Look

The PSI Wall Panel System is engineered to be customizable. With numerous options in high pressure laminates, custom surfaces, trims and moldings, the system affords you a multitude of combinations to express your design concept. Additionally with the use of custom laminate surfaces, PSI allows you to incorporate mascots, school spirit, art or wayfinding throughout your facility.

#### **Working Walls**

PSI not only provides beautiful wall surfaces, but also features unique working surfaces designed to add functionality to any space. Specialty wall surfaces such as self-healing tackboard, and magnetic dry erase boards are perfect options for learning environments at any grade level, and fit neatly into our engineered system for a visually integrated wall design.