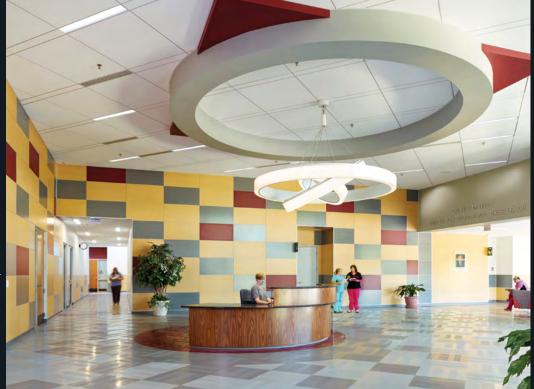

#### A Custom Look

The PSI Wall Panel System is engineered to be customizable. With numerous options in high pressure laminates, custom surfaces, trims and moldings, the system affords you a multitude of combinations to express your design concept. Additionally with the use of custom laminate surfaces, PSI allows you to incorporate mascots, school spirit, art or wayfinding throughout your facility.

#### You Can Now Breathe New Life Into a Variety of Areas Simply and Affordably:

• Corridors • Entryways • Classrooms • Cafeterias • Gymnasiums