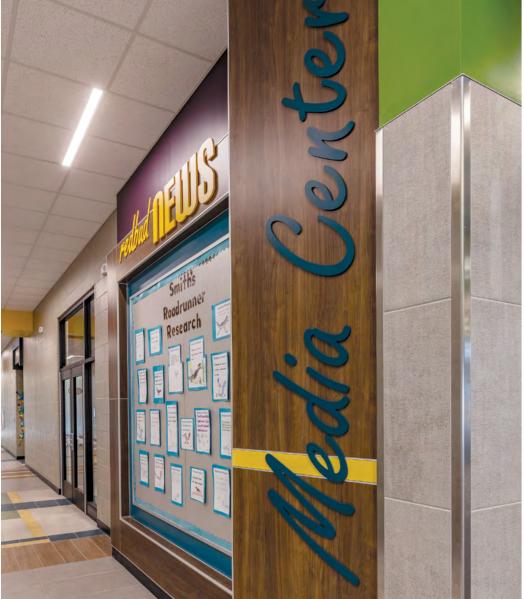

#### A Custom Look

The PSI Wall Panel System is engineered to be customizable. With numerous options in high pressure laminates, custom surfaces, trims and moldings, the system affords you a multitude of combinations to express your design concept. Additionally with the use of custom laminate surfaces, PSI allows you to incorporate mascots, school spirit, art or wayfinding throughout your facility.