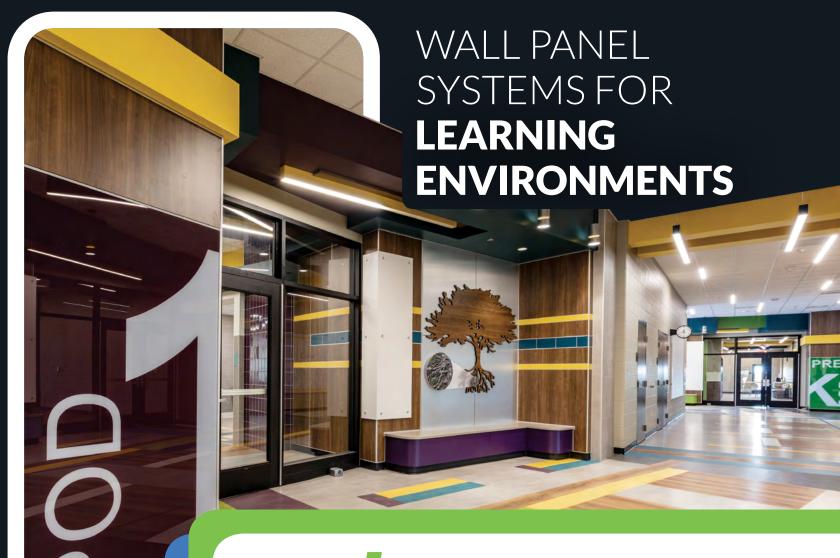

# Performance. Durability. Quality.

When **performance**, durability and ease of maintenance are important, PSI wall panel systems **are the perfect answer.** From new construction to remodeling, PSI wall panel systems are made for hightraffic, high-use areas. With an incredible variety of unique colors, textures and finishes, there's no need to compromise when you're looking for a beautiful signature look to make a huge impact on your space while lowering your maintenance costs. Superintendents, Facility Managers, Architects, and Interior Designers trust PSI for high quality, beautiful and cost-efficient wall surface options.

#### A Custom Look

The PSI Wall Panel System is engineered to be customizable. With numerous options in high pressure laminates, custom surfaces, trims and moldings, the system affords you a multitude of combinations to express your design concept. Additionally with the use of custom laminate surfaces, PSI allows you to incorporate mascots, school spirit, art or wayfinding throughout your facility.