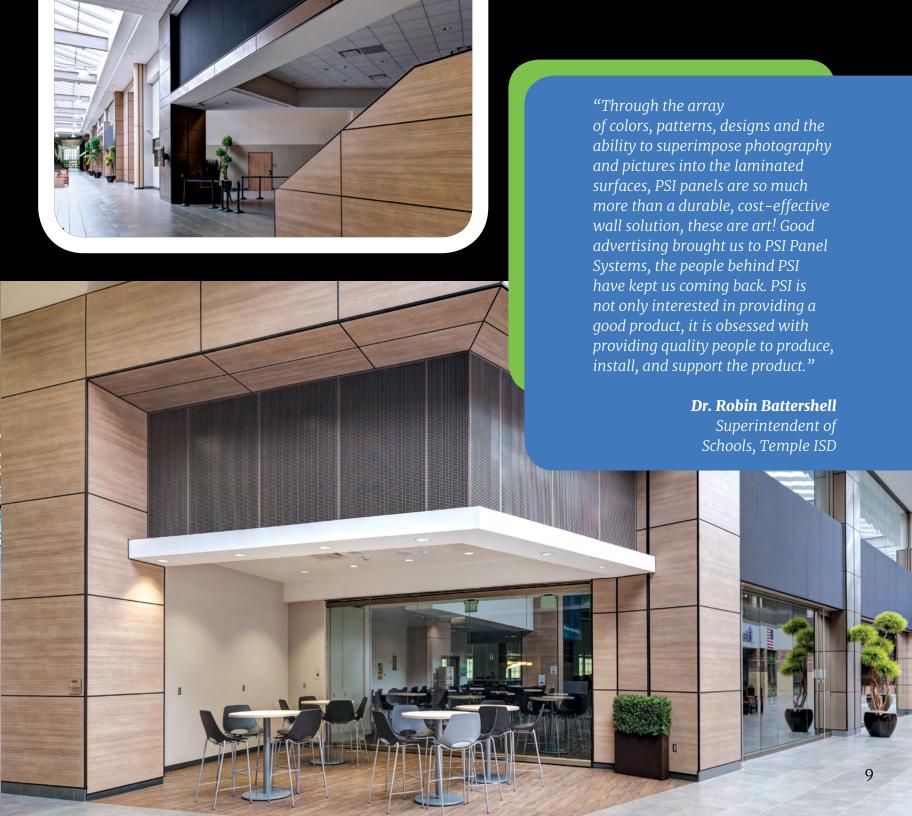

# Performance. Durability. Quality.

When **performance**, durability and ease of maintenance are important, PSI wall panel systems **are the perfect answer.** From new construction to remodeling, PSI wall panel systems are made for hightraffic, high-use areas. With an incredible variety of unique colors, textures and finishes, there's no need to compromise when you're looking for a beautiful signature look to make a huge impact on your space while lowering your maintenance costs. Superintendents, Facility Managers, Architects, and Interior Designers trust PSI for high quality, beautiful and cost-efficient wall surface options.

#### A Custom Look

The PSI Wall Panel System is engineered to be customizable. With numerous options in high pressure laminates, custom surfaces, trims and moldings, the system affords you a multitude of combinations to express your design concept. Additionally with the use of custom laminate surfaces, PSI allows you to incorporate mascots, school spirit, art or wayfinding throughout your facility.