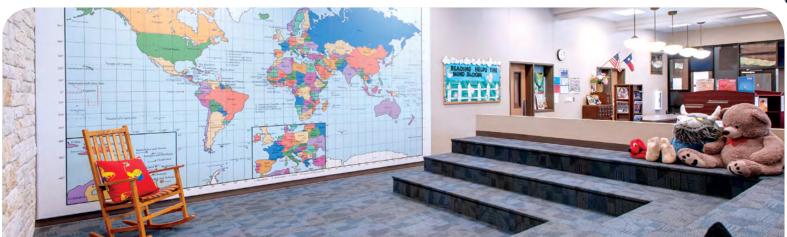

#### **Working Walls**

PSI not only provides beautiful wall surfaces, but also features unique working surfaces designed to add functionality to any space. Specialty wall surfaces such as self-healing tackboard, and magnetic dry erase boards are perfect options for learning environments at any grade level, and fit neatly into our engineered system for a visually integrated wall design.