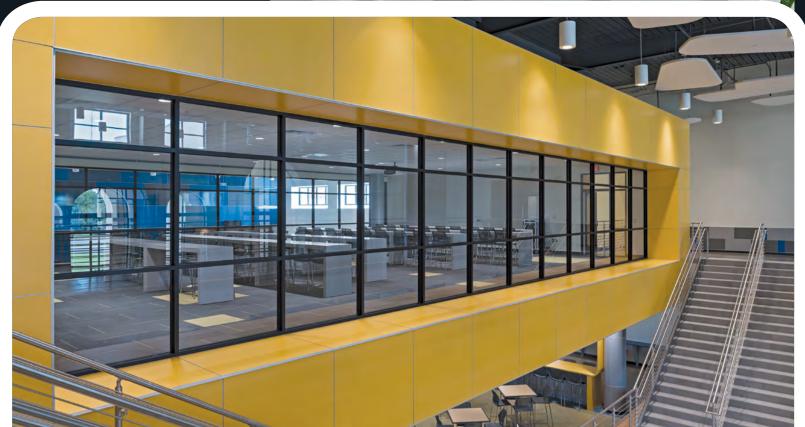

#### A Custom Look

The PSI Wall Panel System is engineered to be customizable. With numerous options in high pressure laminates, custom surfaces, trims and moldings, the system affords you a multitude of combinations to express your design concept. Additionally with the use of custom laminate surfaces, PSI allows you to incorporate mascots, school spirit, art or wayfinding throughout your facility.