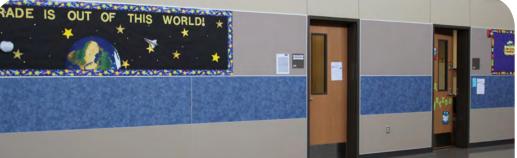

#### A Custom Look

The PSI Wall Panel System is engineered to be customizable. With numerous options in high pressure laminates, custom surfaces, trims and moldings, the system affords you a multitude of combinations to express your design concept. Additionally with the use of custom laminate surfaces, PSI allows you to incorporate mascots, school spirit, art or wayfinding throughout your facility.

#### **Working Walls**

PSI not only provides beautiful wall surfaces, but also features unique working surfaces designed to add functionality to any space. Specialty wall surfaces such as self-healing tackboard, and magnetic dry erase boards are perfect options for learning environments at any grade level, and fit neatly into our engineered system for a visually integrated wall design.