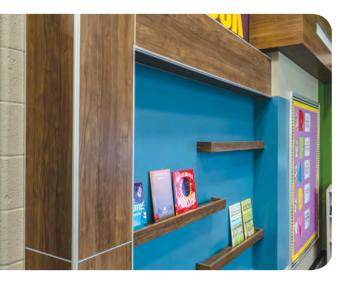

#### A Custom Look

The PSI Wall Panel System is engineered to be customizable. With numerous options in high pressure laminates, custom surfaces, trims and moldings, the system affords you a multitude of combinations to express your design concept. Additionally with the use of custom laminate surfaces, PSI allows you to incorporate mascots, school spirit, art or wayfinding throughout your facility.

#### **Working Walls**

PSI not only provides beautiful wall surfaces, but also features unique working surfaces designed to add functionality to any space. Specialty wall surfaces such as self-healing tackboard, and magnetic dry erase boards are perfect options for learning environments at any grade level, and fit neatly into our engineered system for a visually integrated wall design.