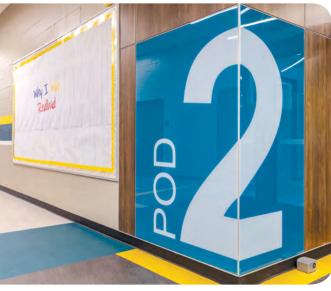

#### A Custom Look

The PSI Wall Panel System is engineered to be customizable. With numerous options in high pressure laminates, custom surfaces, trims and moldings, the system affords you a multitude of combinations to express your design concept. Additionally with the use of custom laminate surfaces, PSI allows you to incorporate mascots, school spirit, art or wayfinding throughout your facility.